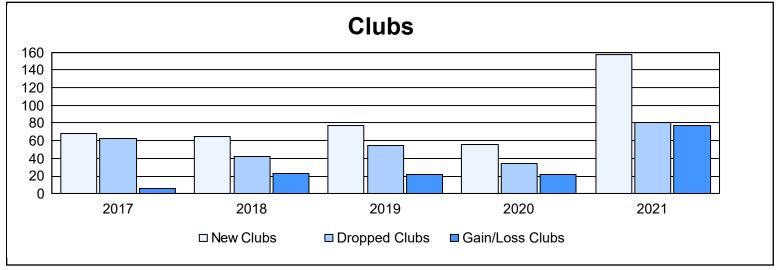

| Year      | New<br>Clubs | Dropped<br>Clubs | Gain/<br>Loss<br>Clubs | New<br>Members | Charter<br>Members | Reinstate<br>Members | Transfer<br>Members | Total<br>Member<br>Added | Total<br>Members<br>Dropped | Gain/<br>Loss<br>Members |
|-----------|--------------|------------------|------------------------|----------------|--------------------|----------------------|---------------------|--------------------------|-----------------------------|--------------------------|
| 2016-2017 | 68           | 62               | 6                      | 5,952          | 2,107              | 836                  | 250                 | 9,145                    | 6,239                       | 2,906                    |
| 2017-2018 | 65           | 42               | 23                     | 6,438          | 1,859              | 671                  | 167                 | 9,135                    | 7,509                       | 1,626                    |
| 2018-2019 | 77           | 55               | 22                     | 2,772          | 2,219              | 1,057                | 155                 | 6,203                    | 7,410                       | -1,207                   |
| 2019-2020 | 56           | 34               | 22                     | 2,193          | 1,552              | 730                  | 118                 | 4,593                    | 7,488                       | -2,895                   |
| 2020-2021 | 157          | 80               | 77                     | 3,450          | 4,254              | 780                  | 88                  | 8,572                    | 7,204                       | 1,368                    |
| Average   | 85           | 55               | 30                     | 4,161          | 2,398              | 815                  | 156                 | 7,530                    | 7,170                       | 360                      |